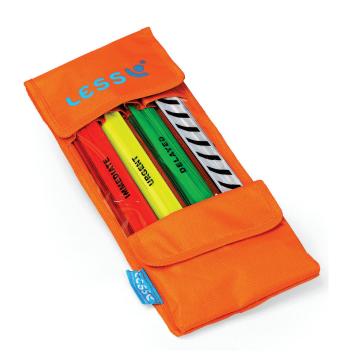

## LESS® Triage Pocket™

Four categories reflective bands

**LESS® Triage Pocket** is a functional bag that attaches with a strap around the waist. The pocket contains 10 reflective tapes of each four categories of red [IMMEDIATE], yellow [URGENT], green [DELAYED] and grey [no signs of life]. The reflective tapes are very effective and easy to use for identification of patient priority. The system is designed for first phase triage in major accidents, and works well together with all major triage algorithms.