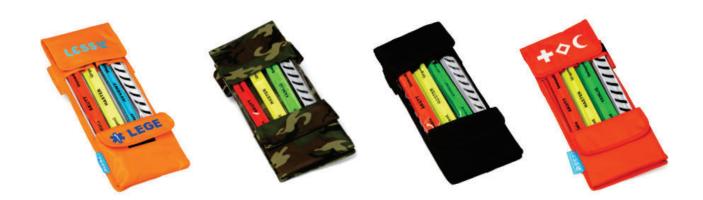

Contains 10 pcs reflective bands of each category. Part of LESS Evacuation System.

**LESS® Triagemappe** Triage Pocket can be supplied in any language, subject to a minimum quantity. Available in orange, black, and camo.