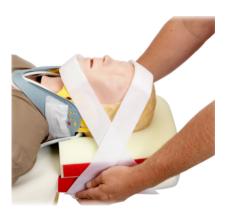

**4.** Fixate the patients head with the two white cheek-forehead straps. The straps should be fixated against the velcro on the hood and the cushion.