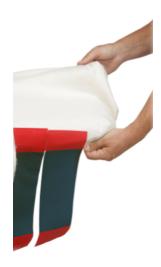

## **User Guide CM T-Fix**

**1.** Pull the hood over the top end (head) of the trauma mattress.

**2.** Tighten the velcro straps firmly around the top end.

**3.** Place the cushion tight around the patients head. The velcro fixates on the hood. Long hair should be pulled under the neck collar if possible.