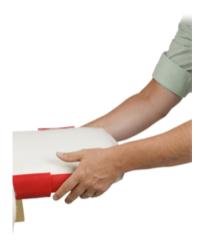

## **User Guide CM T-Fix**

**1.** Pull the hood over the top end (head) of the trauma mattress.

**2.** Tighten the velcro straps firmly around the top end.

**3.** Place the cushion tight around the patients head. The velcro fixates on the hood. Long hair should be pulled under the neck collar if possible.