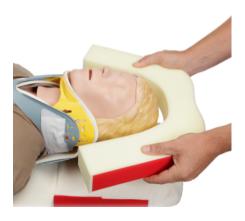

## **User Guide CM T-Fix**

**1.** Pull the hood over the top end (head) of the trauma mattress.

**2.** Tighten the velcro straps firmly around the top end.

**3.** Place the cushion tight around the patients head. The velcro fixates on the hood. Long hair should be pulled under the neck collar if possible.