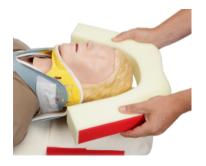

## **User Guide CM T-Fix**

**1.** Pull the hood over the top end (head) of the trauma mattress.

**2.** Tighten the velcro straps firmly around the top end.

**3.** Place the cushion tight around the patients head. The velcro fixates on the hood. Long hair should be pulled under the neck collar if possible.