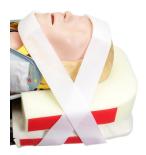

**4.** Fixate the patients head with the two white cheek-forehead straps. The straps should be fixated against the velcro on the hood and the cushion.