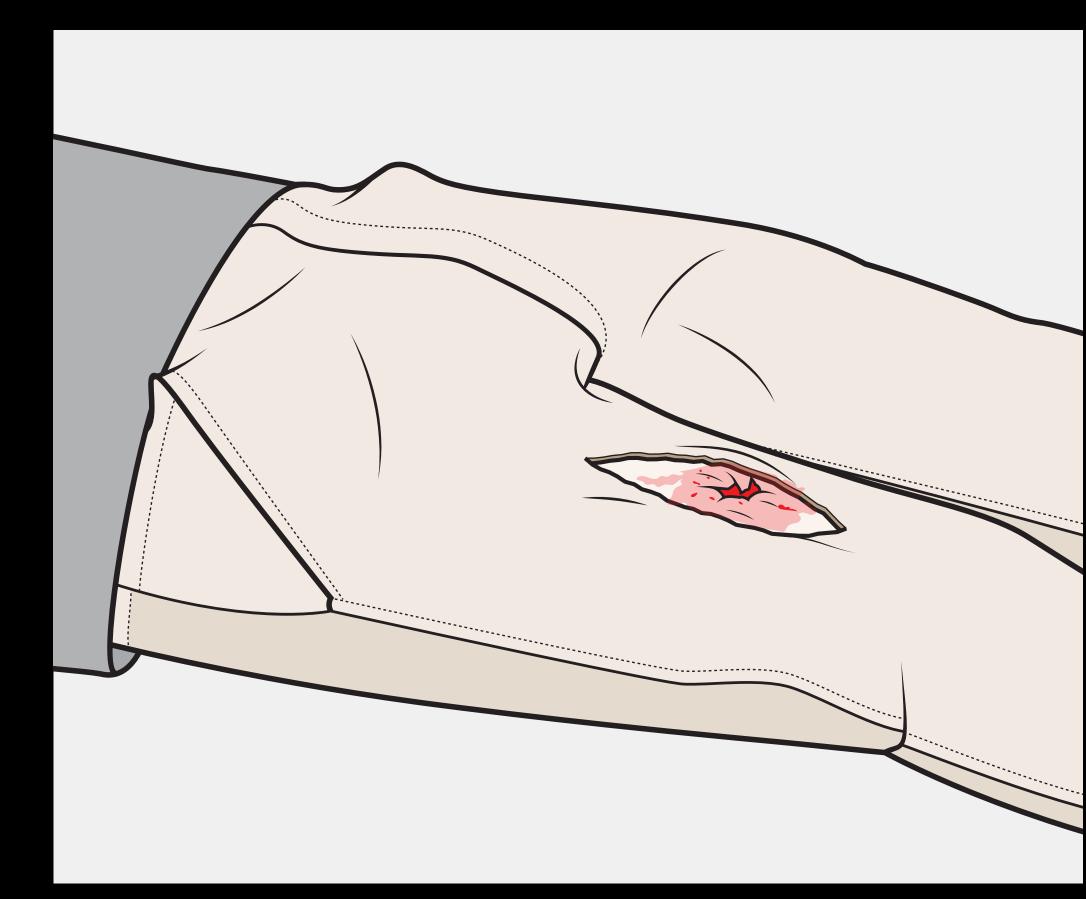

## STEP 02 STOP THE BLEED

Identify and expose the wound

Immediately apply direct pressure to the wound, using gauze, clean cloth, elbow, knee-whatever it takes to slow or stop the hemorrhageuntil you have time to get out your wound packing supplies.

If you see and obvious source of bleeding (artery, vein, or both) Apply firm, direct pressure to that source.