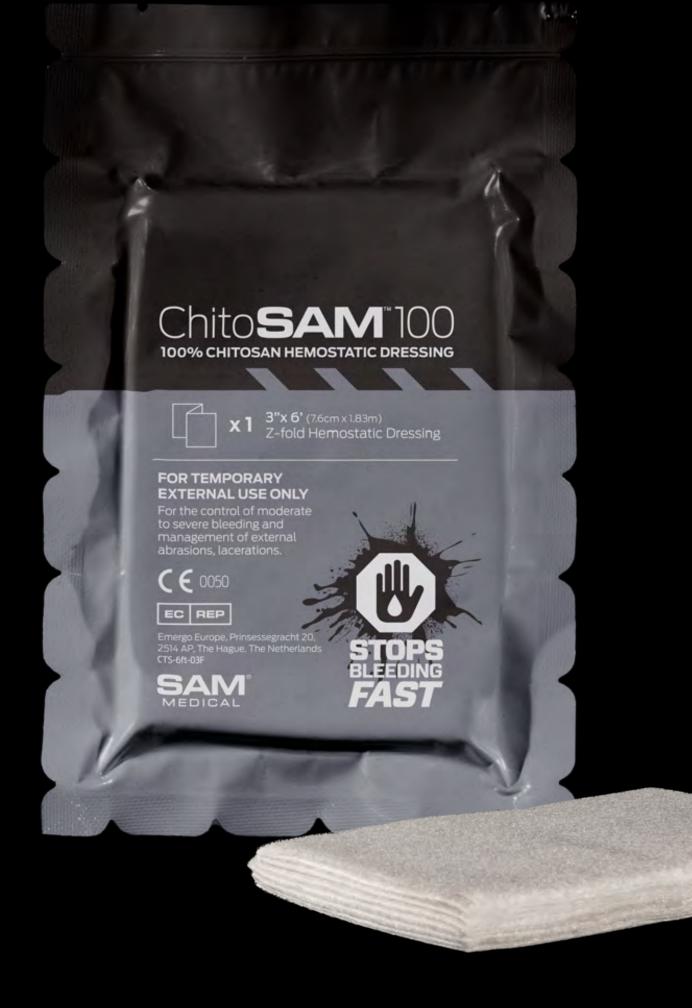

### Chito**SAM** \*100 **100% CHITOSAN HEMOSTATIC DRESSING**

4"x 4" (10cm x 10cm) Single Ply Hemostatic Dressing

### FOR TEMPORARY EXTERNAL USE ONLY

x1

For the control of moderate to severe bleeding and management of external abrasions, lacerations.

Emergo Europe, Prinsessegracht 20, 2514 AP, The Hague, The Netherlands CTS-4in-03F

### Chito**SAM**<sup>®</sup>100

100% CHITOSAN HEMOSTATIC DRESSING 

X1 3"x 10' (7.6cm x 3.05m) Z-fold Hemostatic Dressing

5

STOPS BLEEDING

FAST

FOR TEMPORARY EXTERNAL USE ONLY For the control of moderate to severe bleeding and management of external abrasions, lacerations.