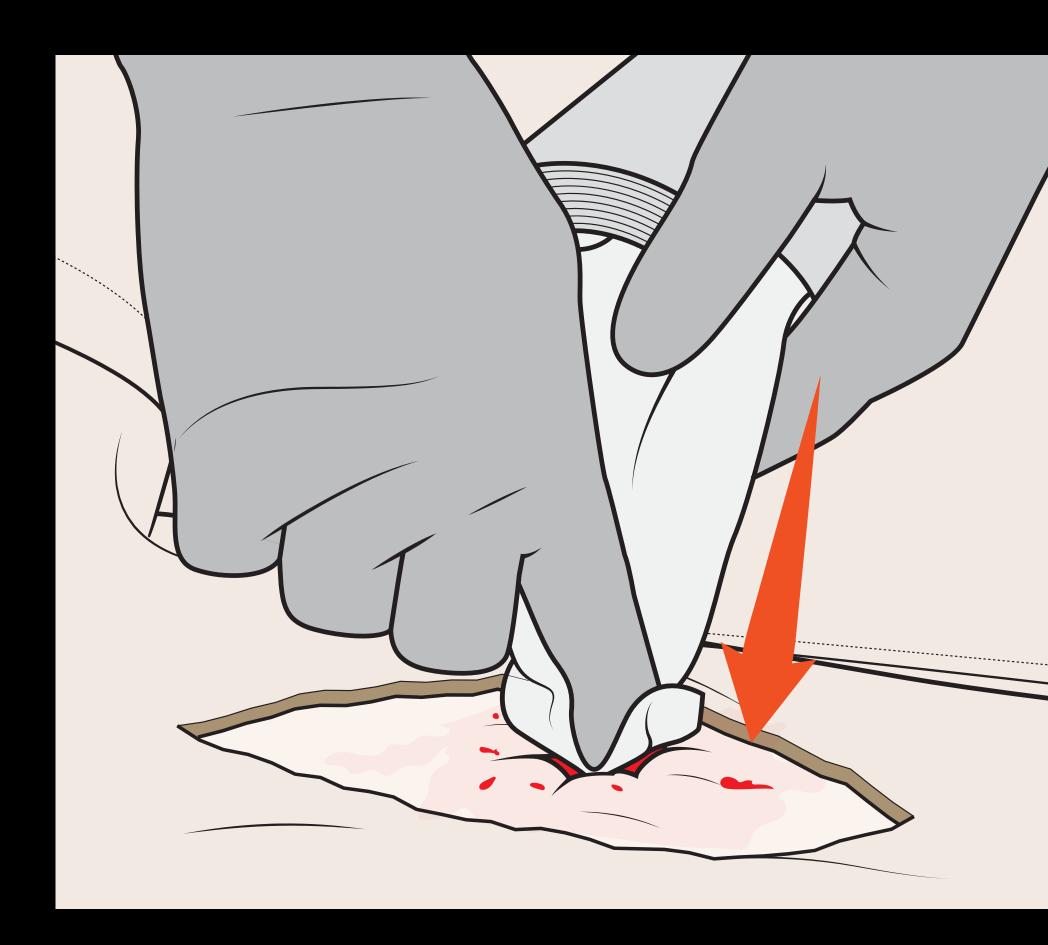

# STEP 02 PACK THE WOUND

© 2023 SAM MEDICAL PRODUCTS. ALL RIGHTS RESERVED.

Open the ChitoSAM and remove the gauze.

Insert ChitoSAM as deep into wound as you can. Apply packing continuously as tightly as possible, working from the depth of the wound, to the surface.

## When you think you have packed the wound enough PACK MORE

© 2023 SAM MEDICAL PRODUCTS. ALL RIGHTS RESERVED.

Pack the wound with additional ChitoSAM. If you run out of ChitoSAM continue to pack with standard gauze until the would is completely full.

When you finish, if packed correctly, the packing and wound surface should feel rock solid.

The key to successful wound packing is that the wound be very tightly packed, applying as much pressure as possible to the bleeding vessel. This pressure against the vessel is the most important component of hemorrhage control.