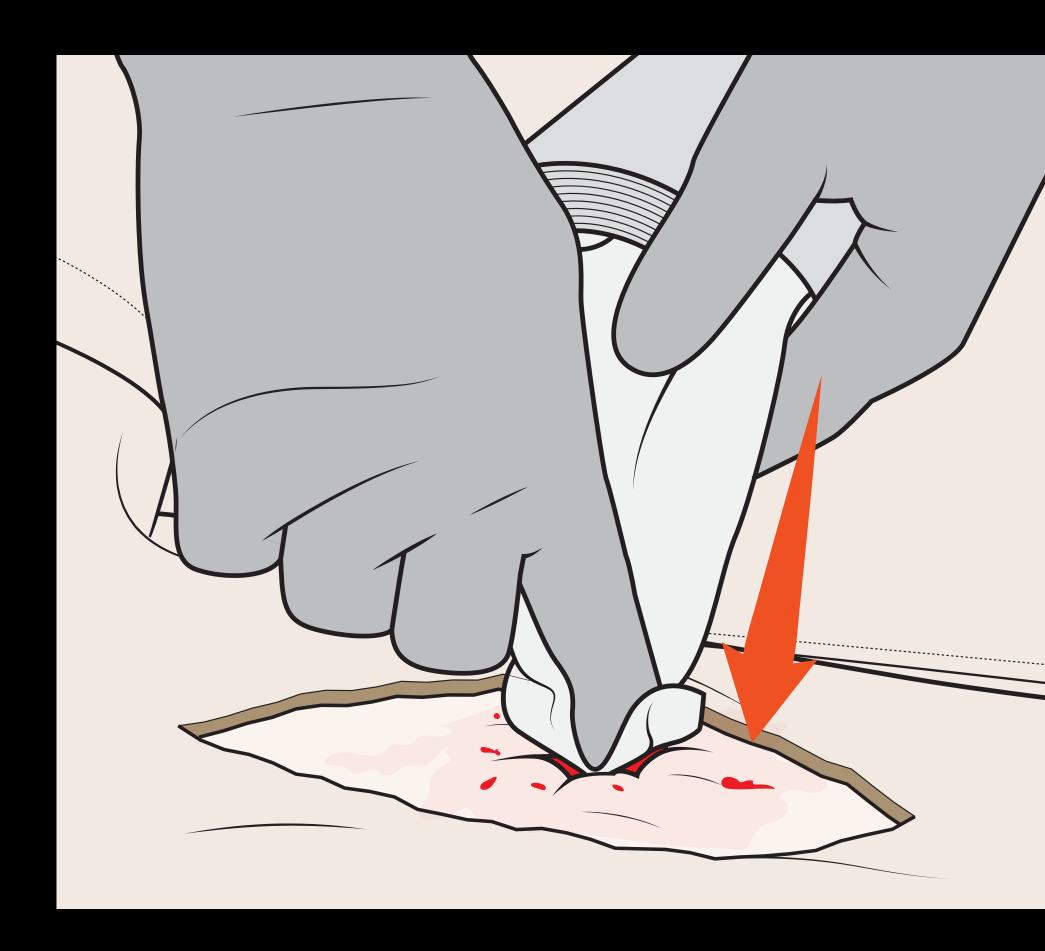

# STEP 02 PACK THE WOUND

© 2023 SAM MEDICAL PRODUCTS. ALL RIGHTS RESERVED.

Open the ChitoSAM and remove the gauze.

Insert ChitoSAM as deep into wound as you can. Apply packing continuously as tightly as possible, working from the depth of the wound, to the surface.

When you finish, if packed correctly, the packing and wound surface should feel rock solid.

The key to successful wound packing is that the wound be very tightly packed, applying as much pressure as possible to the bleeding vessel. This pressure against the vessel is the most important component of hemorrhage control.