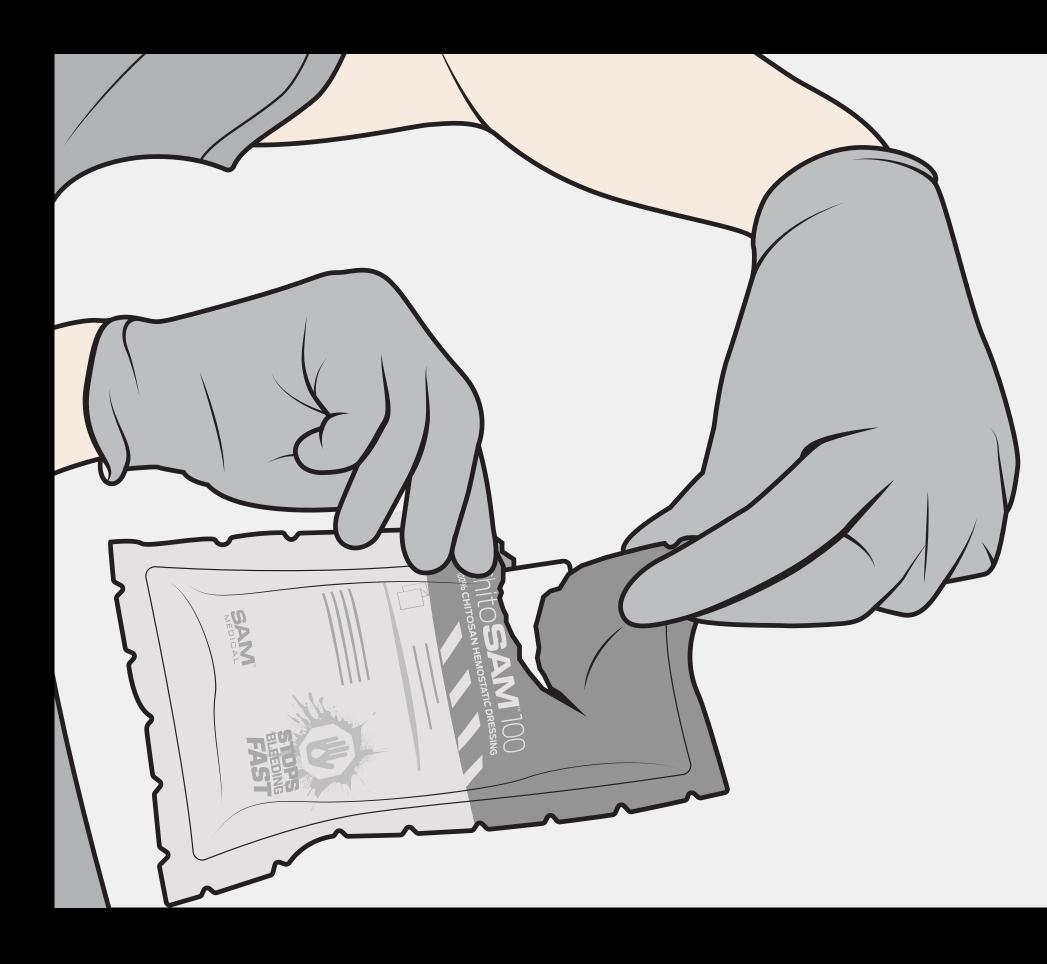

# STEP 02 PACK THE WOUND

© 2023 SAM MEDICAL PRODUCTS. ALL RIGHTS RESERVED.

Open the ChitoSAM and remove the gauze.

Insert ChitoSAM as deep into wound as you can. Apply packing continuously as tightly as possible, working from the depth of the wound, to the surface.