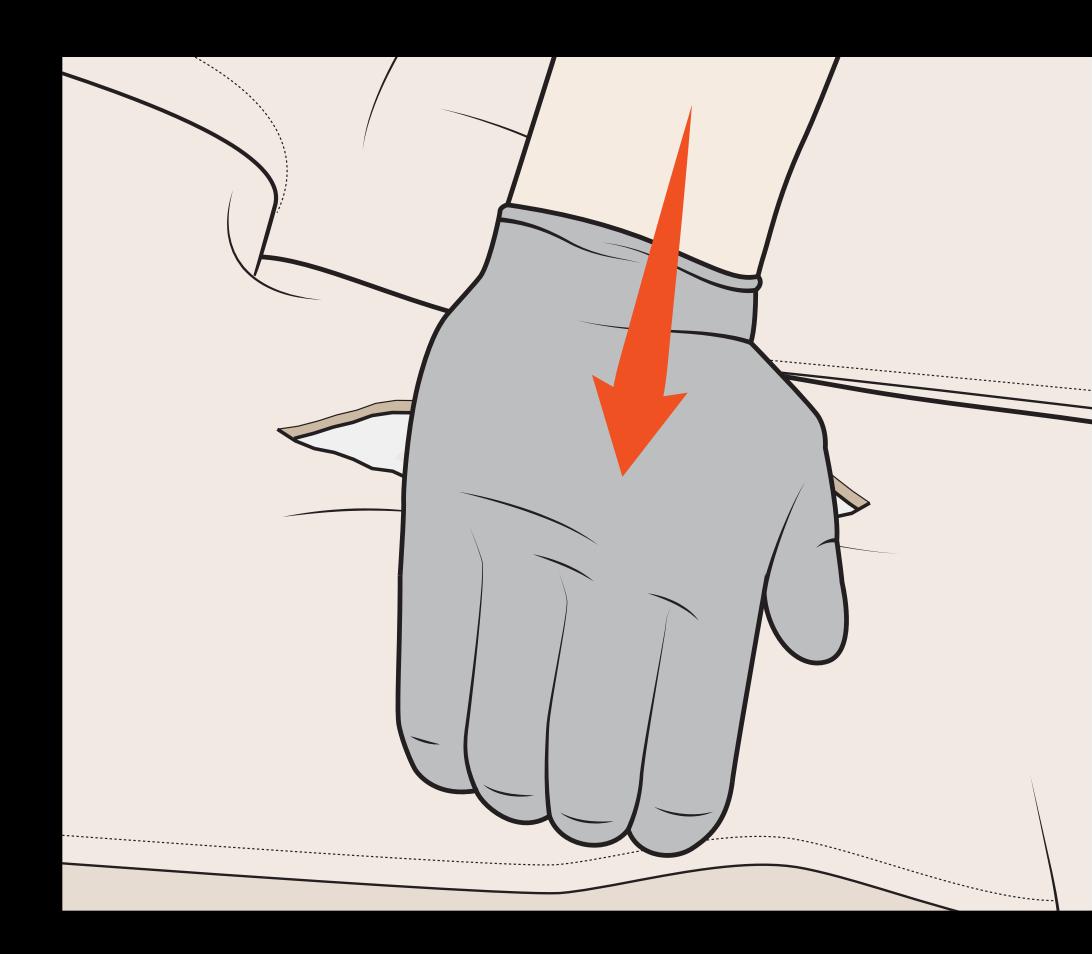

## **STEP 04 APPLY FIRM PRESSURE**

© 2023 SAM MEDICAL PRODUCTS. ALL RIGHTS RESERVED.

### 03:00 MIN SEC

Apply direct firm pressure for a minimum of 3 minutes.