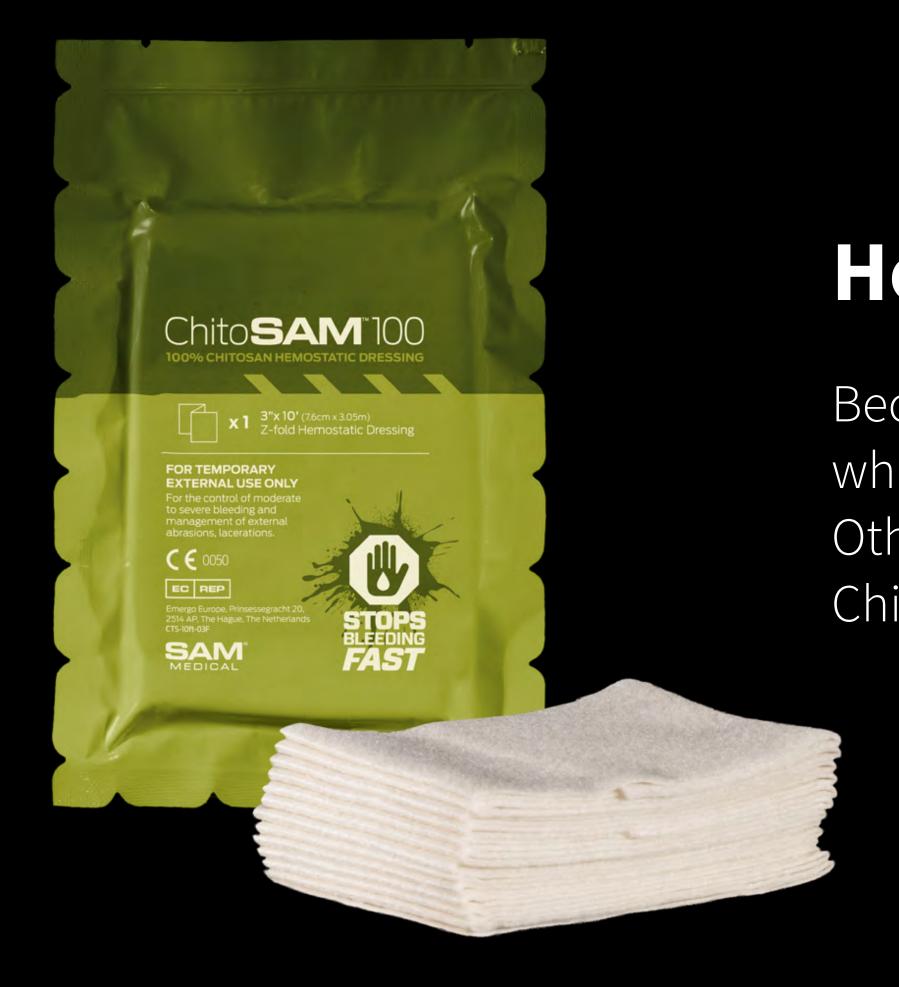

### Chito**SAM**<sup>®</sup>100

100% CHITOSAN HEMOSTATIC DRESSING 

X1 3"x 10' (7.6cm x 3.05m) Z-fold Hemostatic Dressing

5

STOPS BLEEDING

FAST

FOR TEMPORARY EXTERNAL USE ONLY For the control of moderate to severe bleeding and management of external abrasions, lacerations.

€ € 0050

EC REP

Emergo Europe, F 2514 AP, The Hag CTS-10ft-03F

SAM

FOR HAZARD WARNING AND ADDITIONAL INFORMATION REFER TO PRODUCT IFU | CST-PED-G-02

1

### **CHITOSAN**

Chitosan (polymerized glucosamine) has an extensive history of use as a hemostat in EMS, Military, and Tactical arenas. ChitoSAM is composed of nonwoven chitosan. It contains no cotton, rayon or polyester.

### **NON-WOVEN DRESSING**

Facilitates tearing into smaller pieces as needed.

### **TEAR ANYWHERE PACKAGE**

Innovative package design allows for quick access from any side.