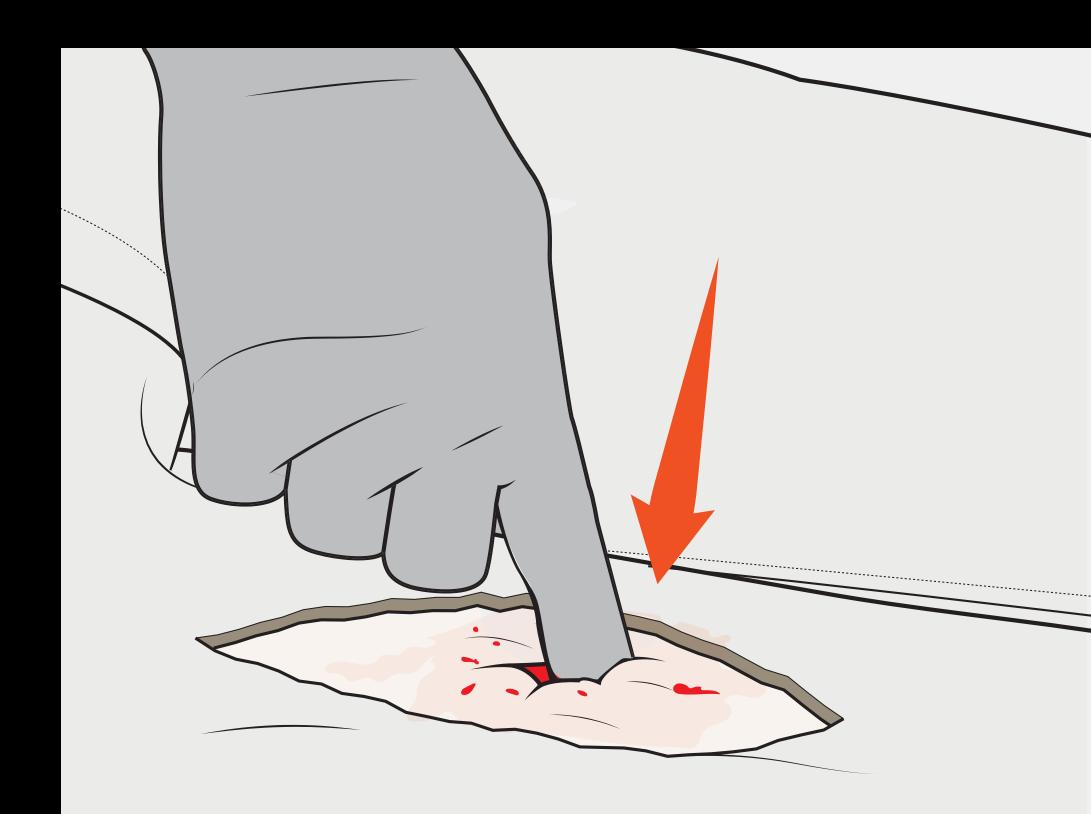

## STEP 02 STOP THE BLEED

Identify and expose the wound

Immediately apply direct pressure to the wound, using gauze, clean cloth, elbow, knee-whatever it takes to slow or stop the hemorrhageuntil you have time to get out your wound packing supplies.

If you see and obvious source of bleeding (artery, vein, or both) Apply firm, direct pressure to that source.