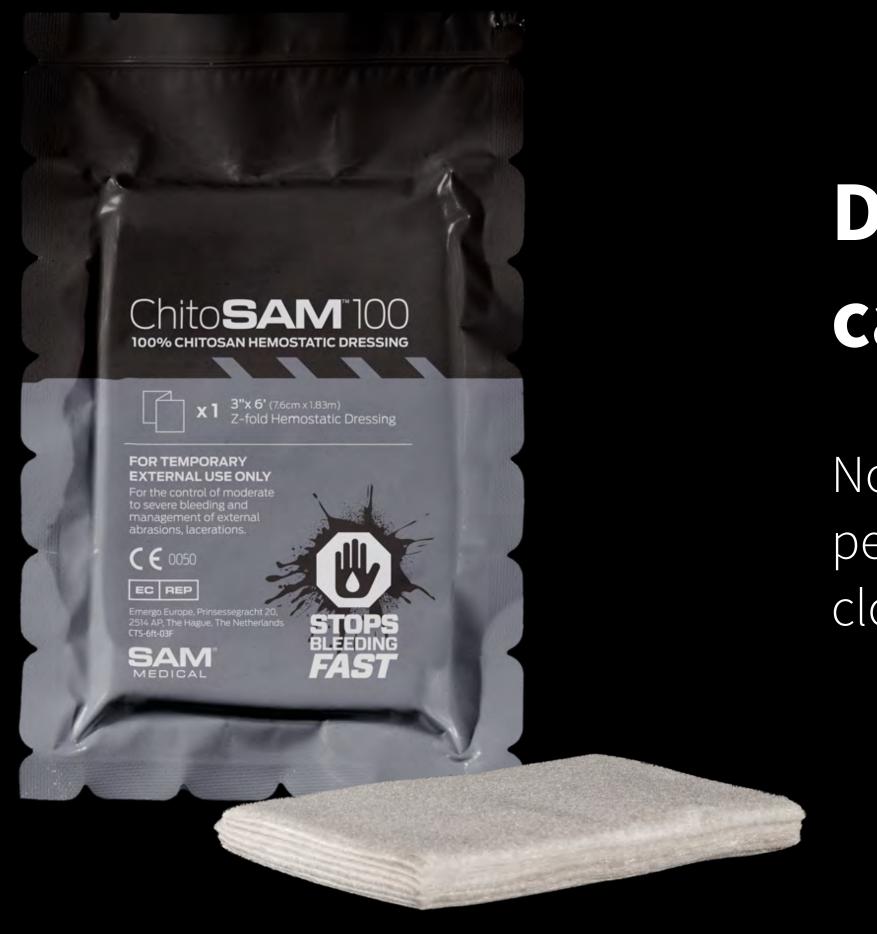

### Chito**SAM**<sup>®</sup>100

100% CHITOSAN HEMOSTATIC DRESSING 

X1 3"x 10' (7.6cm x 3.05m) Z-fold Hemostatic Dressing

5

STOPS BLEEDING

FAST

FOR TEMPORARY EXTERNAL USE ONLY For the control of moderate to severe bleeding and management of external abrasions, lacerations.

€ € 0050

EC REP

Emergo Europe, F 2514 AP, The Hag CTS-10ft-03F

SAM

FOR HAZARD WARNING AND ADDITIONAL INFORMATION REFER TO PRODUCT IFU | CST-PED-G-02

1