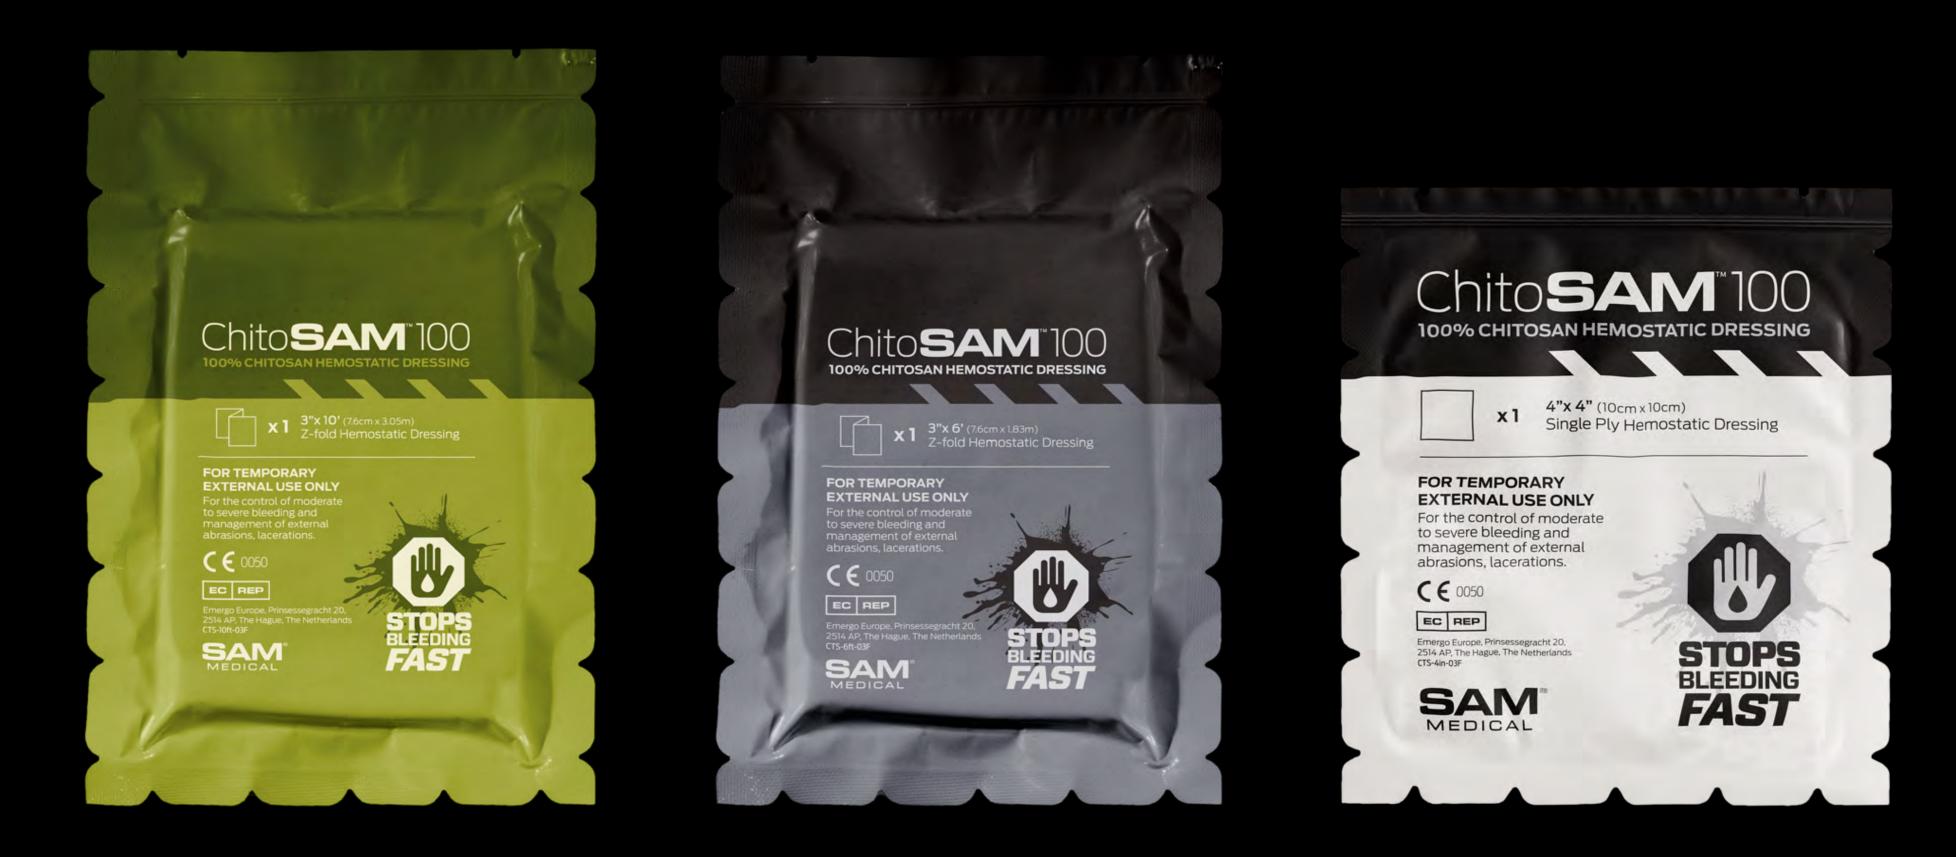

### Chito**SAM** \*100 **100% CHITOSAN HEMOSTATIC DRESSING**

4"x 4" (10cm x 10cm) Single Ply Hemostatic Dressing

### FOR TEMPORARY EXTERNAL USE ONLY

x1

For the control of moderate to severe bleeding and management of external abrasions, lacerations.

Emergo Europe, Prinsessegracht 20, 2514 AP, The Hague, The Netherlands CTS-4in-03F

### Chito**SAM**<sup>®</sup>100

100% CHITOSAN HEMOSTATIC DRESSING 

X1 3"x 10' (7.6cm x 3.05m) Z-fold Hemostatic Dressing

5

STOPS BLEEDING

FAST

FOR TEMPORARY EXTERNAL USE ONLY For the control of moderate to severe bleeding and management of external abrasions, lacerations.

€ € 0050

EC REP

Emergo Europe, F 2514 AP, The Hag CTS-10ft-03F

SAM

FOR HAZARD WARNING AND ADDITIONAL INFORMATION REFER TO PRODUCT IFU | CST-PED-G-02

1

4"x 4" (10cm x 10cm) x1 Single Ply Hemostatic Dressing

STOPS

BLEEDING

FAST

### FOR TEMPORARY EXTERNAL USE ONLY For the control of moderate

to severe bleeding and management of external abrasions, lacerations.

€ 0050 EC REP

Emergo Europe, Prinsessegracht 20, 2514 AP, The Hague, The Netherlands CTS-4in-03F