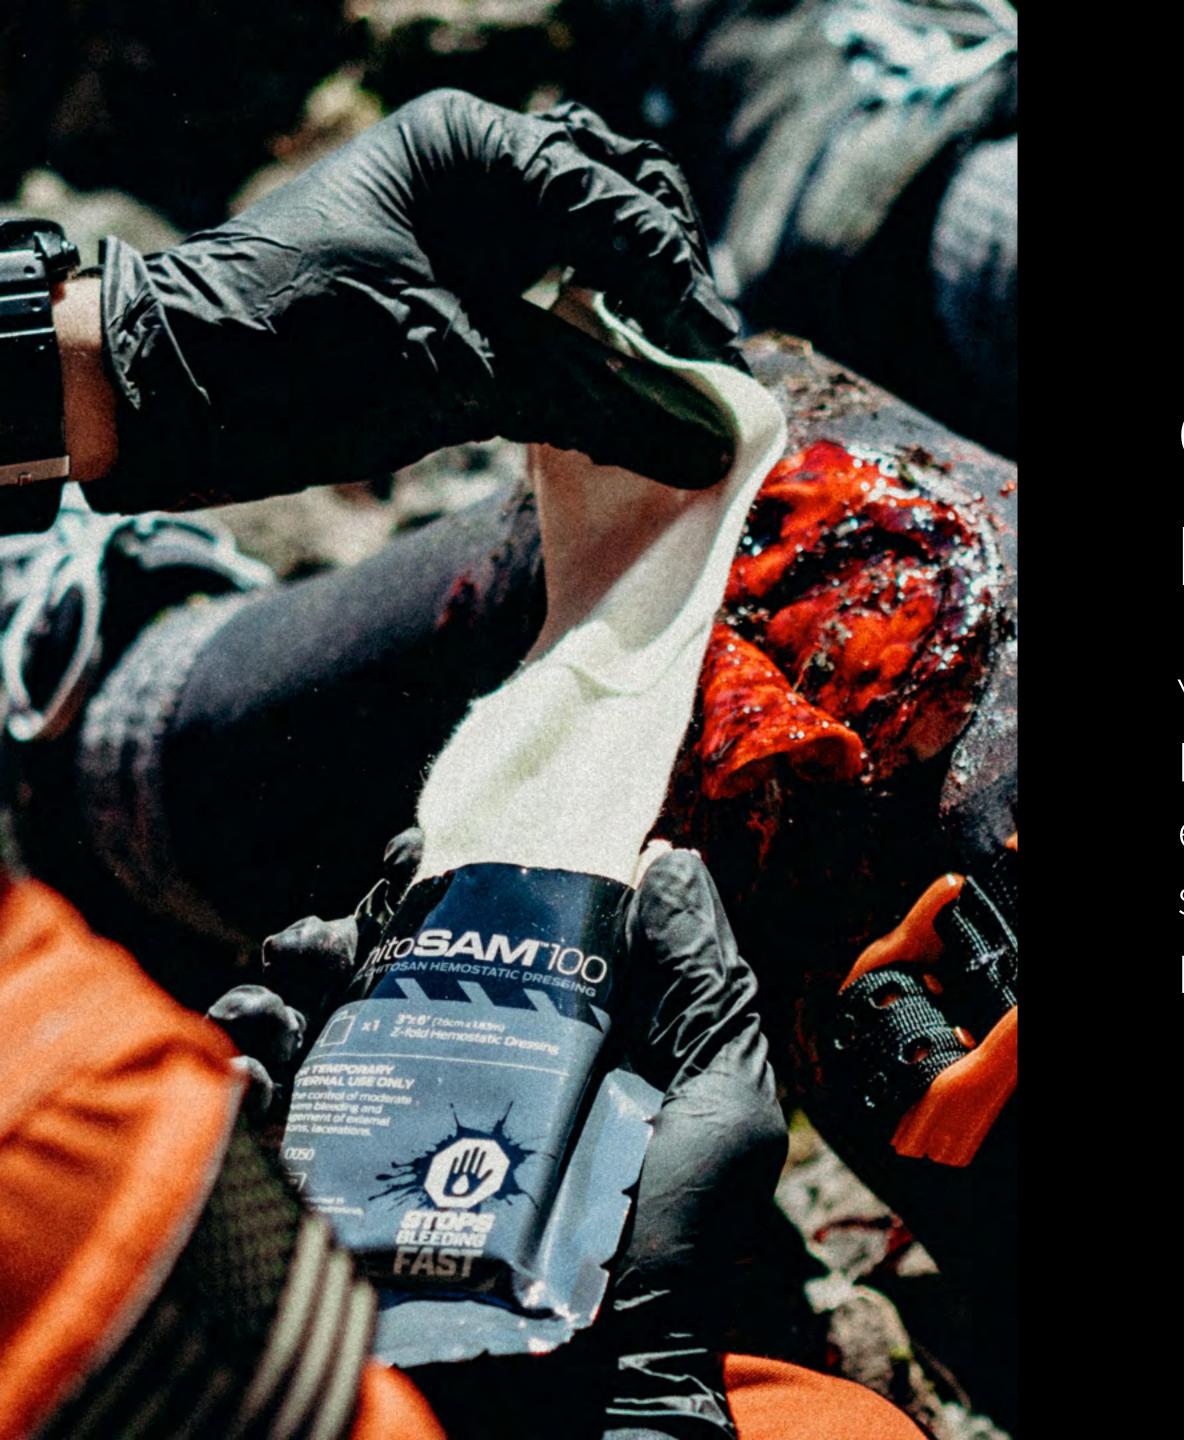

# STEP 02 PACK THE WOUND

© 2023 SAM MEDICAL PRODUCTS. ALL RIGHTS RESERVED.

Open the ChitoSAM and remove the gauze.

Insert ChitoSAM as deep into wound as you can. Apply packing continuously as tightly as possible, working from the depth of the wound, to the surface.

## When you think you have packed the wound enough PACK MORE

© 2023 SAM MEDICAL PRODUCTS. ALL RIGHTS RESERVED.

Pack the wound with additional ChitoSAM. If you run out of ChitoSAM continue to pack with standard gauze until the would is completely full.

When you finish, if packed correctly, the packing and wound surface should feel rock solid.

The key to successful wound packing is that the wound be very tightly packed, applying as much pressure as possible to the bleeding vessel. This pressure against the vessel is the most important component of hemorrhage control.