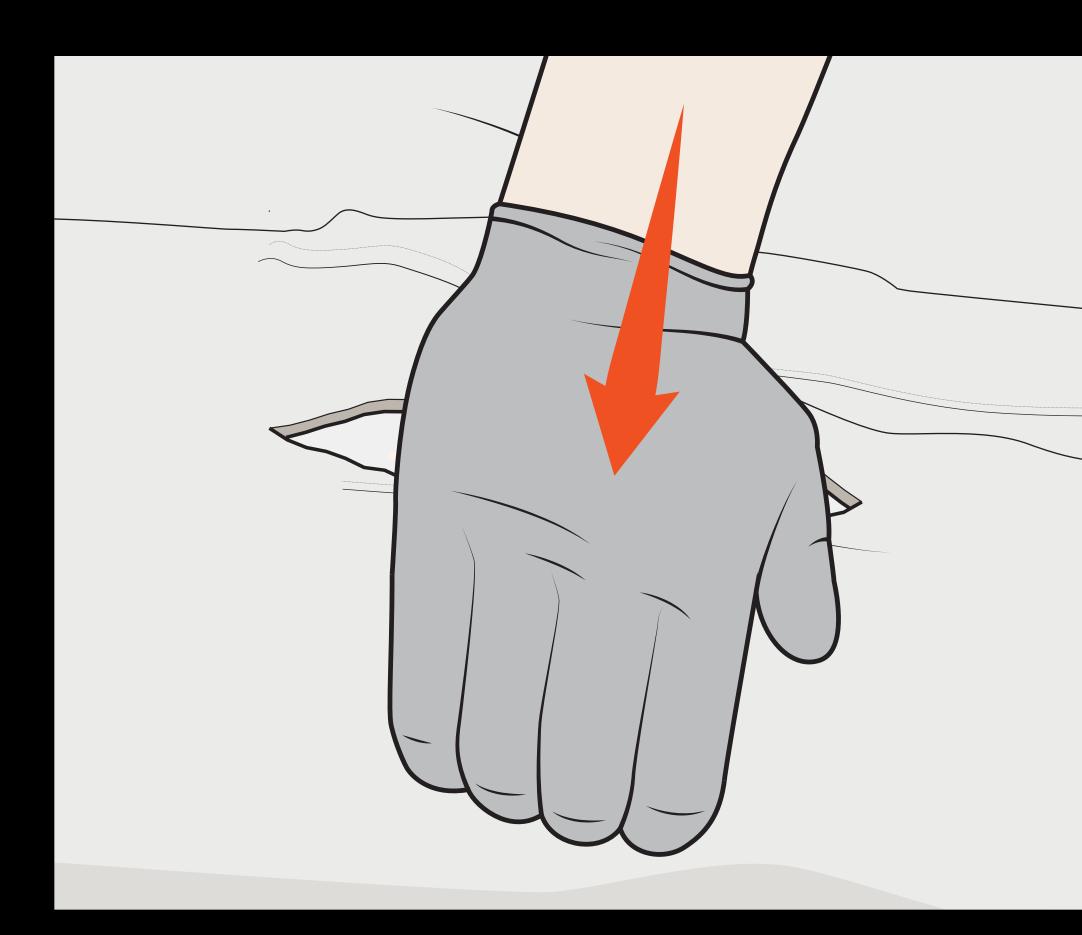

## STEP 02 STOP THE BLEED

Identify and expose the wound

Immediately apply direct pressure to the wound, using gauze, clean cloth, elbow, knee-whatever it takes to slow or stop the hemorrhageuntil you have time to get out your wound packing supplies.

If you see and obvious source of bleeding (artery, vein, or both) Apply firm, direct pressure to that source.